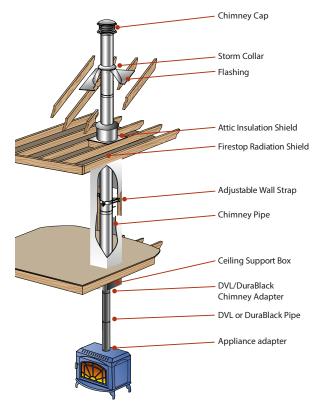

| Available in 5" – 8" diameter |                         |    |                                                                   |
|-------------------------------|-------------------------|----|-------------------------------------------------------------------|
| Installation Key              |                         |    |                                                                   |
| 1                             | DVL or DuraBlack        | 11 | Tee w/ Tee Cap                                                    |
| 2                             | Ceiling Support Box     | 12 | Tee Support                                                       |
| 3                             | Wall Thimble            | 13 | Chase Top Flashing                                                |
| 4                             | Chimney Pipe            | 14 | Base Tee/Double Tee                                               |
| 5                             | Attic Insulation Shield | 15 | Anchor Plate or Anchor Plate w/ Damper                            |
| 6                             | Flashing                | 16 | Roof Support                                                      |
| 7                             | Storm Collar            | 17 | Finishing Collar                                                  |
| 8                             | Chimney Cap             | 18 | DVL Adaptor,<br>DuraBlack Slip Connector, or<br>Snap-Lock Adaptor |
| 9                             | Elbow                   | 19 | Stove Adaptor                                                     |
| 10                            | Elbow Strap             |    |                                                                   |