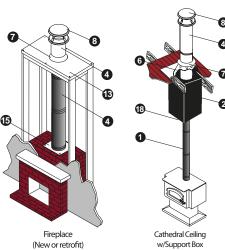

| Available in 5" – 8" diameter |                         |    |                                                                   |
|-------------------------------|-------------------------|----|-------------------------------------------------------------------|
| Installation Key              |                         |    |                                                                   |
| 1                             | DVL or DuraBlack        | 11 | Tee w/ Tee Cap                                                    |
| 2                             | Ceiling Support Box     | 12 | Tee Support                                                       |
| 3                             | Wall Thimble            | 13 | Chase Top Flashing                                                |
| 4                             | Chimney Pipe            | 14 | Base Tee/Double Tee                                               |
| 5                             | Attic Insulation Shield | 15 | Anchor Plate or Anchor Plate w/ Damper                            |
| 6                             | Flashing                | 16 | Roof Support                                                      |
| 7                             | Storm Collar            | 17 | Finishing Collar                                                  |
| 8                             | Chimney Cap             | 18 | DVL Adaptor,<br>DuraBlack Slip Connector, or<br>Snap-Lock Adaptor |
| 9                             | Elbow                   | 19 | Stove Adaptor                                                     |
| 10                            | Elbow Strap             |    |                                                                   |