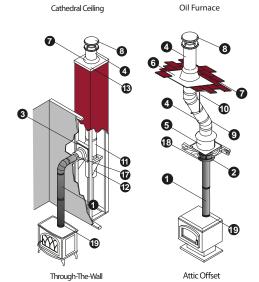

| Available in 5" – 8" diameter |                         |    |                                                                   |
|-------------------------------|-------------------------|----|-------------------------------------------------------------------|
| Installation Key              |                         |    |                                                                   |
| 1                             | DVL or DuraBlack        | 11 | Tee w/ Tee Cap                                                    |
| 2                             | Ceiling Support Box     | 12 | Tee Support                                                       |
| 3                             | Wall Thimble            | 13 | Chase Top Flashing                                                |
| 4                             | Chimney Pipe            | 14 | Base Tee/Double Tee                                               |
| 5                             | Attic Insulation Shield | 15 | Anchor Plate or Anchor Plate w/ Damper                            |
| 6                             | Flashing                | 16 | Roof Support                                                      |
| 7                             | Storm Collar            | 17 | Finishing Collar                                                  |
| 8                             | Chimney Cap             | 18 | DVL Adaptor,<br>DuraBlack Slip Connector, or<br>Snap-Lock Adaptor |
| 9                             | Elbow                   | 19 | Stove Adaptor                                                     |
| 10                            | Elbow Strap             |    |                                                                   |